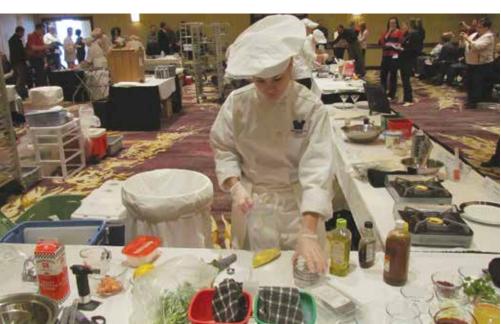

#### **State Competition Showcases Talent**

A unique component of the program is the opportunity to compete at both the state and national ProStart Invitational competitions. The Iowa Restaurant Association Education Foundation hosted the State Culinary and Restaurant Management Invitational events on February 24th at the Marriott Hotel in West Des Moines. Waukee High School won both portions of the competition and will represent Iowa at Nationals in Minneapolis May 3-5.

Davenport Community School's culinary team garnishes their dessert.

Waukee High School student, Jenna Preston, prepares her work station.