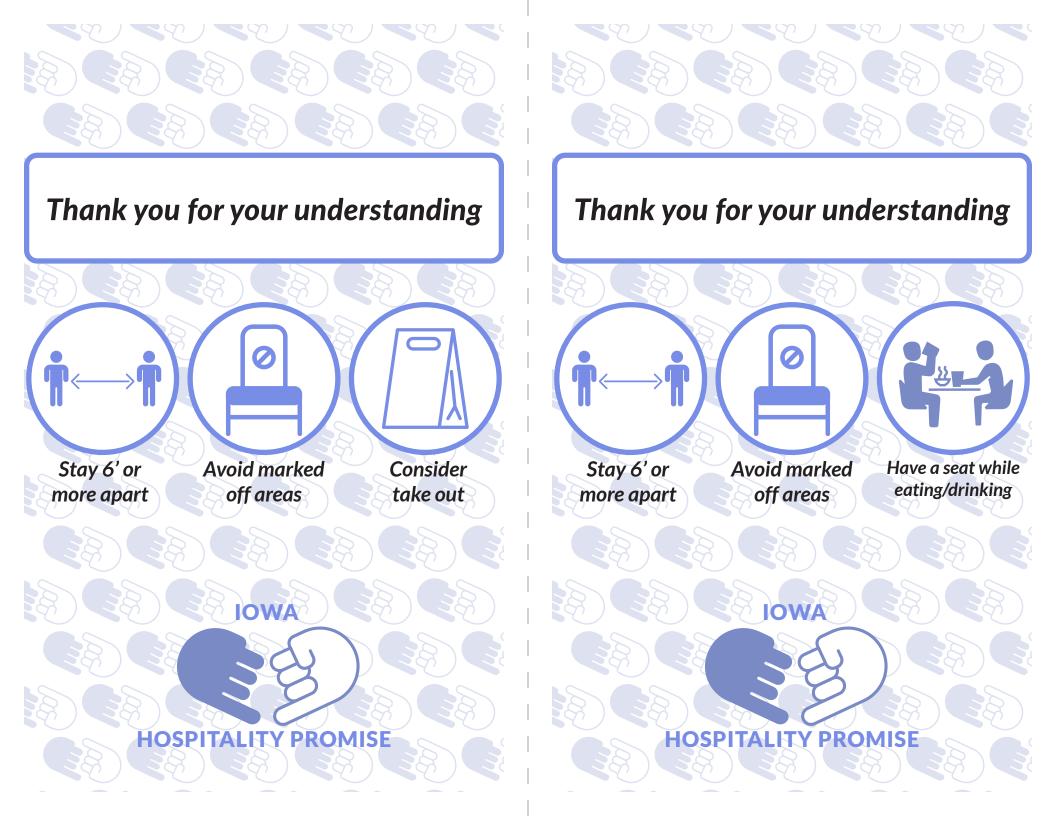

# We Appreciate Your Patience & Understanding As We Work To Deliver Our Best Customer Service In These Unprecedented Times

We Appreciate Your Patience & Understanding As We Work To Deliver Our Best Customer Service In These Unprecedented Times

# Do The FIVE and help stop COVID-19

- 1. HANDS Wash them often
- 2. ELBOW Cough into it
- 3. FACE Don't touch it
- 4. FEET Stay more than 6ft apart
- 5. FEEL SICK? Stay Home

# THANKS FOR PRACTICING SOCIAL DISTANCING

6' or

MORE

IOWA