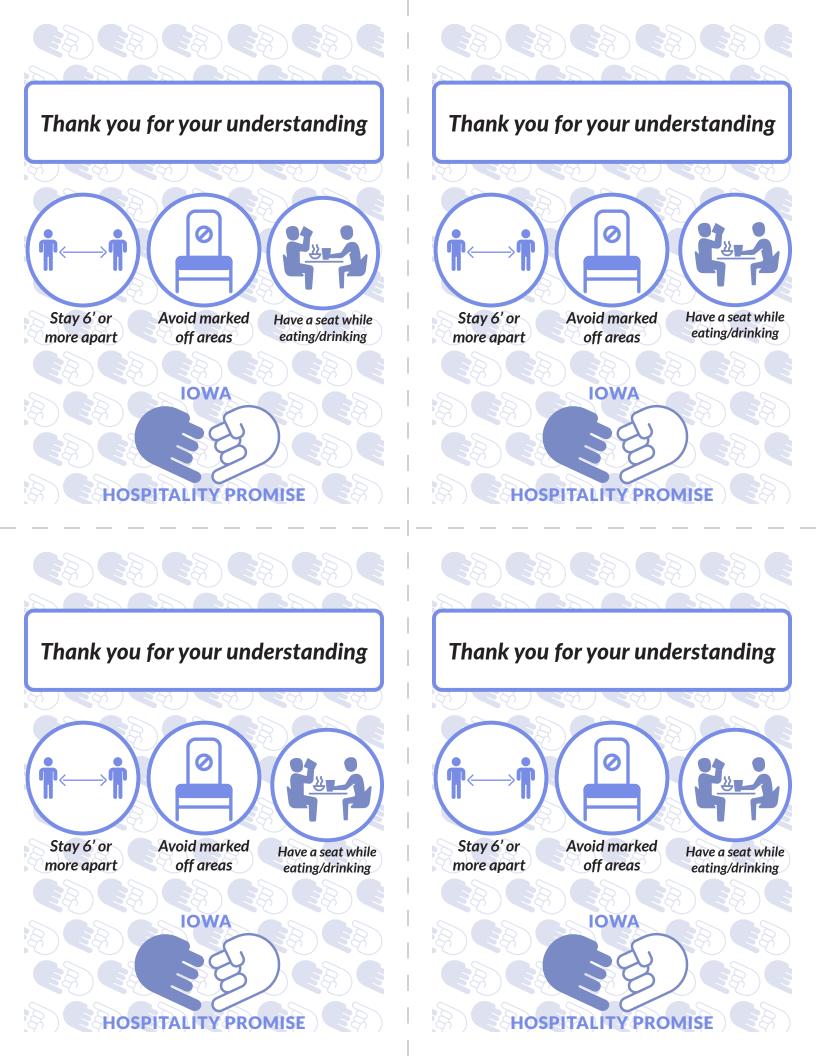

# We Appreciate Your Patience & Understanding As We Work To Deliver Our Best Customer Service In These Unprecedented Times

We Appreciate Your Patience & Understanding As We Work To Deliver Our Best Customer Service In These Unprecedented Times

# Do The FIVE and help stop COVID-19

- 1. HANDS Wash them often
- 2. ELBOW Cough into it
- 3. FACE Don't touch it
- 4. FEET Stay more than 6ft apart
- 5. FEEL SICK? Stay Home

# THANKS FOR PRACTICING SOCIAL DISTANCING

6' or

MORE

IOWA