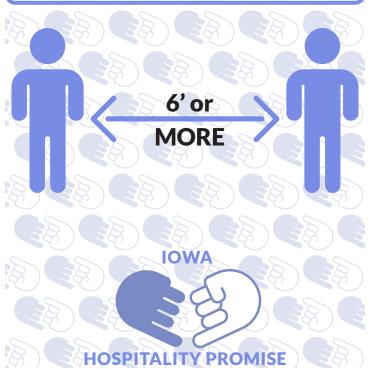

# THANKS FOR PRACTICING SOCIAL DISTANCING

6' or

MORE

IOWA

#### THANKS FOR PRACTICING SOCIAL DISTANCING