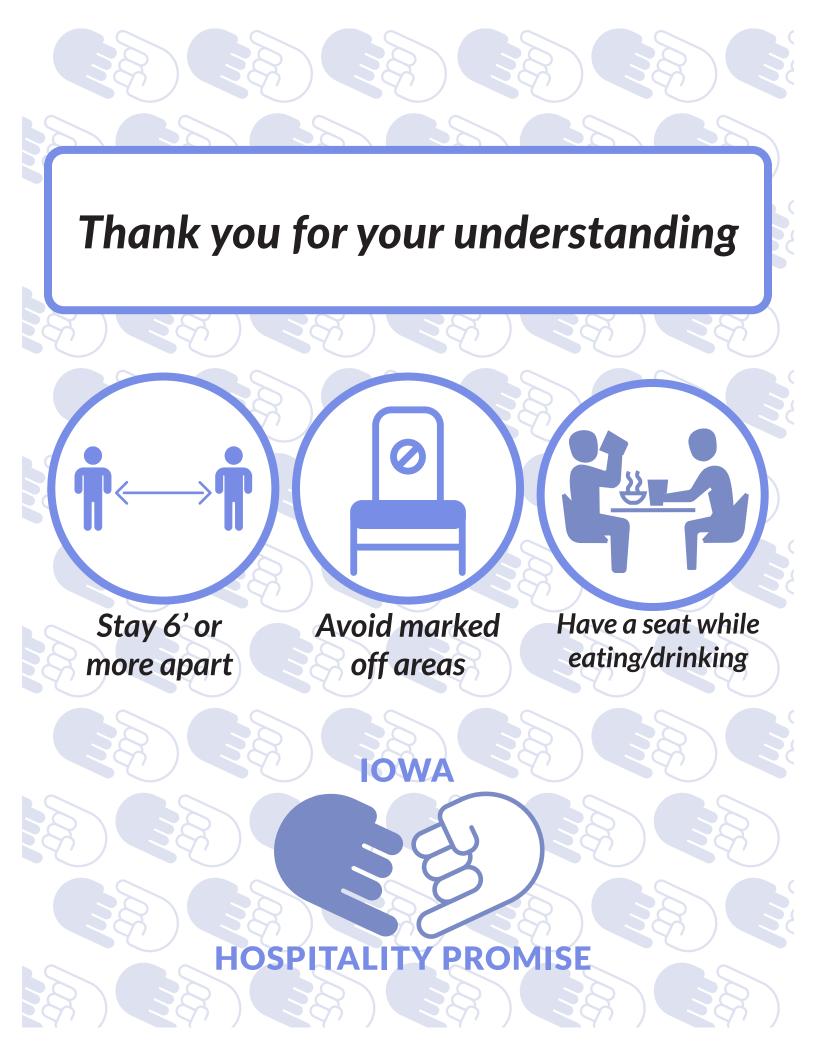

#### TABLE GUIDELINES

- Must be seated while eating or drinking
- Your table must remain 6ft from the next party
- Menus are single use just for you!
- Need condiments or water? Just ask your server and we would be happy to bring you single servings

#### **TABLE GUIDELINES**

- Must be seated while eating or drinking
- Your table must remain 6ft from the next party
- Menus are single use just for you!
- Need condiments or water? Just ask your server and we would be happy to bring you single servings

#### TABLE GUIDELINES

- Must be seated while eating or drinking
- Your table must remain 6ft from the next party
- Menus are single use just for you!
- Need condiments or water? Just ask your server and

we would be happy to bring you single servings